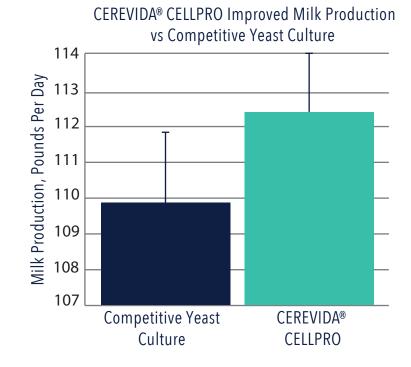

**CELLPRO** 

**Proprietary blend of three** nutraceutical technologies:

- CEREVIDA® LIVE YEST
- CEREVIDA® EXCELL (Soluble Yeast Cell Wall)
- PROVIDA® PROBIOTICS

**Transition & early lactating** cows are at risk for metabolic disturbances.

**Increased DMI and digestion** improves production performance.

Phone: (806) 632-0020 Email: info@mbfeeds.com **VISIT MBFEEDS.COM FOR MORE INFORMATION** 

# A Proprietary Blend of CEREVIDA® Live Yeast, CEREVIDA® Excell (Yeast Cell Wall), and PROVIDA® Probiotics

Contains a source of live, viable naturally occurring microorganisms

- Transition & early lactating cows are at risk for metabolic disturbances
- Increased DMI and/or digestion improves production performance